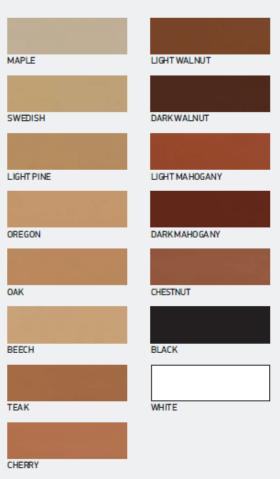

#### **PROPERTIES**

Repair wood putty with high adhesion strength and zero shrinkage. It does not stain the wood surface. It dries quickly and resists moisture. It creates a hard, durable and smooth surface that can be sanded and drilled, planed down and milled. Odorless and water soluble. Available in 15 selected traditional wood colors. Optionally, it can be painted immediately after drying, with any type of enamel paint.

Any discrepancies between color samples and the final result are due to precision shortcomings in the printing process.